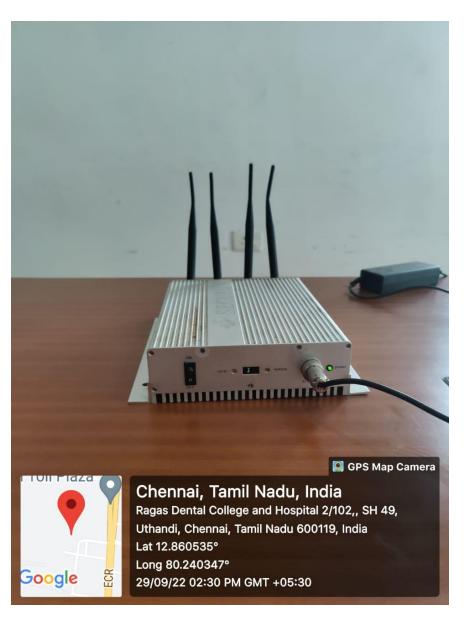

As per the university's orders the examination halls are supported with CCTV cameras, metal detector and mobile jammers. Hall tickets are downloaded from the portal. The downloading of question paper is fully automated, where the chief superintendent has to log-in into the university website portal, 15 minutes prior to the commencement of exams. The question paper is downloaded exactly 15 minutes before and downloaded question papers are photocopied as per the required numbers. Every institute has to record details of activities of the examination hall 30 minutes before the commencement of exam till the packing and sealing of the answer books bundle is over and it is recorded in the CCTV camera for verification.

E-mail: <a href="mailto:Principal@rdc.ac.in">Principal@rdc.ac.in</a>, web :www.rdc.ac.in

23.08.2021

EXAMINATION HALL - SIGNAL JAMMER