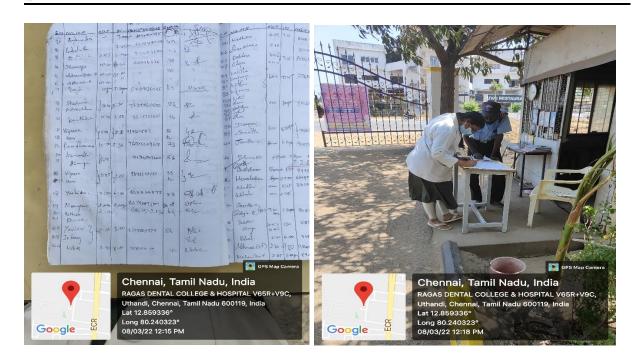

#### b. Counselling

(Unit of Ragas Educational Society)
Recognized by the Dental Council of India, New Delhi
Affiliated to The Tamilnadu Dr. M.G.R. Medical University, Chennai
2/102, East Coast Road, Uthandi, Chennai - 600 119. INDIA.
Tele: (044) 24530002, 24530003 - 06. Principal (Dir) 24530001
E-mail: principal@rdc.ac.in, web: www.rdc.ac.in