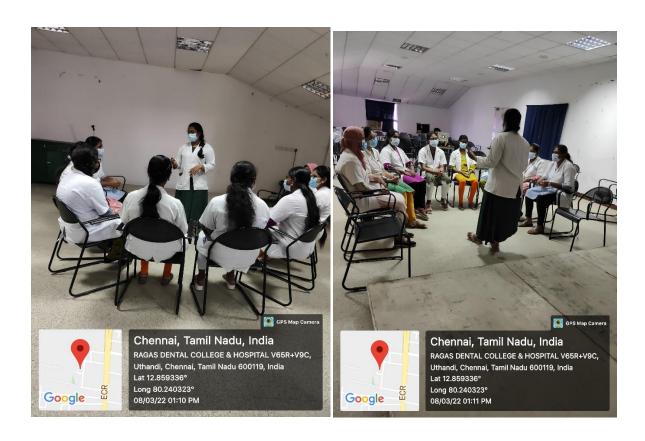

#### b. Counselling

(Unit of Ragas Educational Society)
Recognized by the Dental Council of India, New Delhi
Affiliated to The Tamilnadu Dr. M.G.R. Medical University, Chennai
2/102, East Coast Road, Uthandi, Chennai - 600 119. INDIA.
Tele: (044) 24530002, 24530003 - 06. Principal (Dir) 24530001
E-mail: principal@rdc.ac.in, web: www.rdc.ac.in