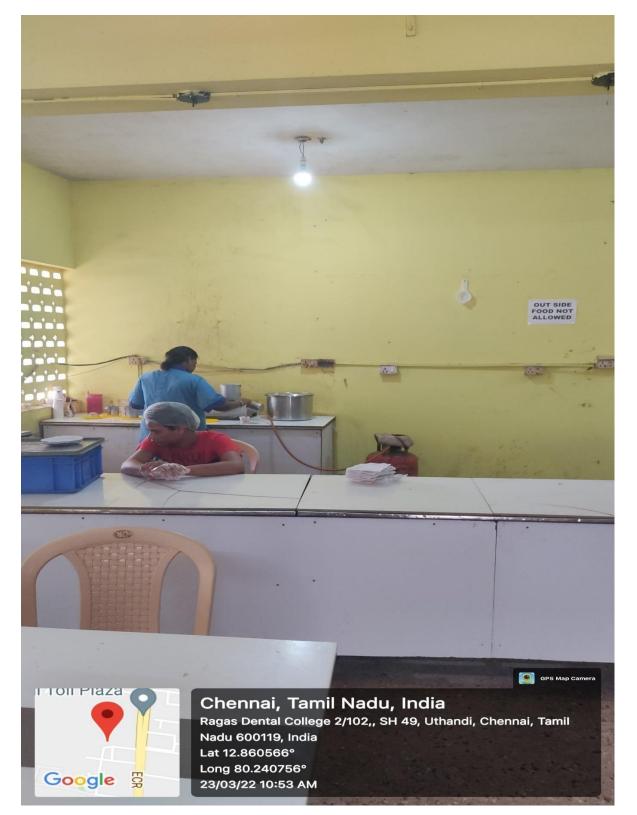

# **RAGAS DENTAL COLLEGE & HOSPITAL**

(Unit of Ragas Educational Society) Recognized by the Dental Council of India, New Delhi Affiliated to The Tamilnadu Dr. M.G.R. Medical University, Chennai 2/102, East Coast Road, Uthandi, Chennai - 600 119. INDIA. Tele : (044) 24530002, 24530003 - 06. Principal (Dir) 24530001 E-mail : principal@rdc.ac.in, web : www.rdc.ac.in

### **USE OF SOLAR PANEL**





E-mail : principal@rdc.ac.in, web : www.rdc.ac.in

### **USE OF LED BULBS IN THE CAMPUS**





## **RAGAS DENTAL COLLEGE & HOSPITAL**

(Unit of Ragas Educational Society) Recognized by the Dental Council of India, New Delhi Affiliated to The Tamilnadu Dr. M.G.R. Medical University, Chennai 2/102, East Coast Road, Uthandi, Chennai - 600 119. INDIA. Tele : (044) 24530002, 24530003 - 06. Principal (Dir) 24530001 E-mail : principal@rdc.ac.in, web : www.rdc.ac.in



#### Chennai, Tamil Nadu, India 2/102,, SH 49, Ragas dental college and hospital, Uthandi, Chennai, Tamil Nadu 600119, India Lat 12.860409° Long 80.24028° 23/03/22 10:00 AM

ராகாஸ் பல் மருத்

N

👰 GPS Map Camera

PRINCIPAL RAGAS DENTAL COLLEGE AND HOSPITAL UTHANDI, CHENNAI-600 119.